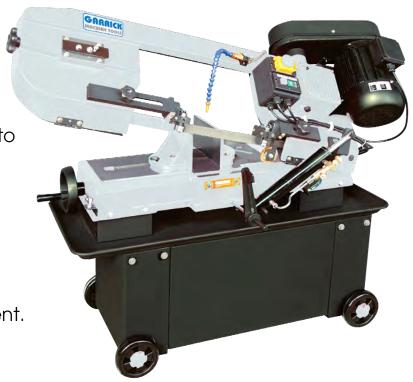

# **BS712 BANDSAW**

# 7" Metal Cutting Bandsaw

### **Features**

- Fixed Head with swivel vice can mitre cut 0° - 45°
- Automatic Down feed Stop
- Hydraulic down feed control with infinitely variable adjustment.
- 3 speed belt drive allows machine to handle a wide range of materials.
- Ball bearing blade guides.
- Wire brush blade cleaner
- Integrated coolant system
- Complete with machine stand and blade.
- All cast iron frame and bed.
- Wheels for easy workshop movement.

### **Specifications**

| MODEL                         | BS8SW              |
|-------------------------------|--------------------|
| Motor                         | 750W               |
| Blade Size (mm)               | 2360 x 20 x 0.9    |
| Blade Speed (m/min)           | 31,41,59, 98 m/min |
| Vice Swivel                   | 0 - 45°            |
| Cutting Capacity at 90°       | ● 180mm            |
|                               | 180 x 180mm        |
|                               | 300 x 180mm        |
| Cutting Capacity at 45°       | ● 110mm            |
|                               | 180 x 110mm        |
| Carton Dimensions (mm)        | 1260 x 460 x 1080  |
| Weight (kg) - Nett /<br>Gross | 145 / 177 kg       |