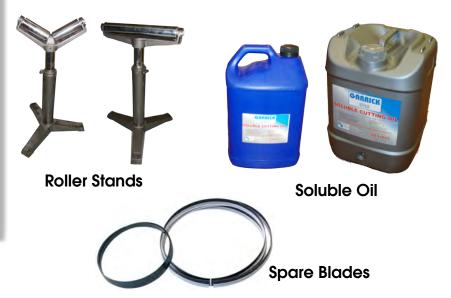

Wheels for easy workshop movement.



### **Specifications**

| MODEL                         | BS8SW              |
|-------------------------------|--------------------|
| Motor                         | 750W               |
| Blade Size (mm)               | 2360 x 20 x 0.9    |
| Blade Speed (m/min)           | 31,41,59, 98 m/min |
| Vice Swivel                   | 0 - 45°            |
| Cutting Capacity at 90°       | ● 180mm            |
|                               | 180 x 180mm        |
|                               | 300 x 180mm        |
| Cutting Capacity at 45°       | ● 110mm            |
|                               | 180 x 110mm        |
| Carton Dimensions (mm)        | 1260 x 460 x 1080  |
| Weight (kg) - Nett /<br>Gross | 145 / 177 kg       |

#### **Accessories**